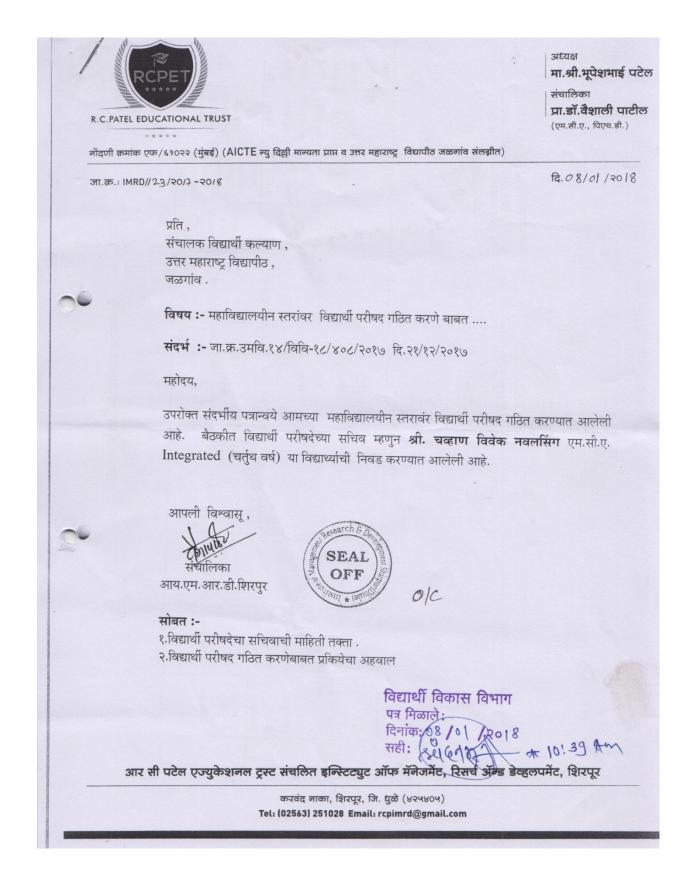

| . सोनी वर्षा नंदलाल                                                                             | तृतीय वर्ष -अ एम.सी.ए.       | ओबीसी                                                                                 | विद्यार्थीनी प्रतिनिधी |  |  |
|                                         | ्रे<br>सं                                                                                             | बालिका<br>म.आर.डी.शिरपूर                                                                        | SEAL<br>OFF<br>May + ame     |                                                                                       |                        |  |  |

### **Covering Letter of Student Council Committee A.Y. 2017-18**



## Members of Student Council Committee A.Y. 2017-18

2017-18

Date :- 08/01/2018

प्रति,

संचालक , विदयार्थी विकास, उत्तर महाराष्ट् विदयापीठ,जळगांव.

मा.महोदय,

आमच्या परीसंस्थेत विदयार्थी परीषद गठण प्रकिया राबवून खालील प्रमाणे विदयार्थी परीषद गठीत करण्यात आलेली आहे. कृपया नोंद घ्यावी .

| अ.क. |                        | अभ्यासक्रम                         | जात            | पदभार                        |
|------|------------------------|------------------------------------|----------------|------------------------------|
| १.   | चव्हाण विवेक नवलसिंग   | चतूर्थ वर्ष एम.सी.ए.(इंटिग्रेटेड)  | व्हि.जे.एन.टी. | पदमार<br>विद्यापीठ प्रतिनिधी |
| 2.   | 3                      | प्रथम वर्ष एम.सी.ए.                | ओबीसी          |                              |
| 3.   | येवले आरती अशोक