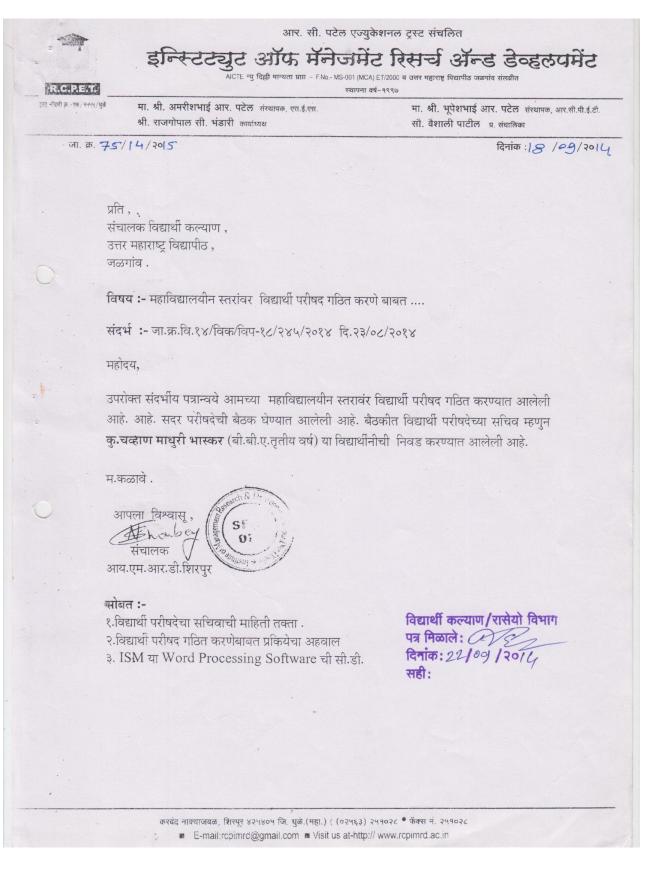

## **Covering Letter of Student Council Committee A.Y. 2013-14**

आर. सी. पटेल एज्युकेशनल ट्रस्ट संचलित फ मॅनेजमेंट रिसर्च ॲन्ड डेव्हलपमेंट E न्यु दिल्ली मान्यता प्राप्त – F.No.- MS-001 (MCA) ET/2000 व उत्तर महाराष्ट्र विद्यापीठ जळगांव संलग्नीत स्थापना वर्ष-१९९७ मा. श्री. अमरीशभाई आर. पटेल संस्थापक, एस.ई.एस. ट्रस्ट नोंदणी क्र.-एफ/१५५५/धुळे मा. श्री. भूपेशभाई आर. पटेल संस्थापक, आर.सी.पी.ई.टी. श्री. राजगोपाल सी. भंडारी कार्याध्यक्ष सौ. वैशाली पाटील प्र. संचालिका जा. क. 069/13/2014 दिनांक : 1 6 /09 / २०1 प्रति. संचालक विद्यार्थी कल्याण, उत्तर महाराष्ट्र विद्यापीठ, जळगांव. विषय :- महाविद्यालयीन स्तरांवर विद्यार्थी परीषद गठित करणे बाबत .... संदर्भ :- जा.क्र.वि.१४/विप-९/३०५/२०१३ दि.२१/०८/२०१३ महोदय, उपरोक्त संदर्भीय पत्रान्वये आमच्या महाविद्यालयीन स्तरावंर विद्यार्थी परीषद गठित करण्यात आलेली आहे. आहे. सदर परीषदेची बैठक घेण्यात आलेली आहे. बैठकीत विद्यार्थी परीषदेच्या सचिव म्हणुन कु.पुनम आर.जैन (एम.बी.एम.व्दितीय वर्ष) या विद्यार्थीनीची निवड करण्यात आलेली आहे. म.कळावे. आपली विश्वास आय.एम.आर.डी.शिरपर सोबत :-१.विद्यार्थी परीषदेचा सचिवाची माहिती तक्ता . २.विद्यार्थी परीषद गठित करणेबाबत प्रकियेचा अहवाल ३. ISM या Word Processing Software ची सी.डी. विद्यार्थी कल्याण/रासेयो विभाग पत्र मिळाले: दिनांक: 17 12012 सही: करवंद नाक्याजवळ, शिरपूर ४२५४०५ जि. धुळे.(महा.) ( (०२५६३) २५१०२८ • फॅक्स नं. २५१०२८ E-mail:rcpimrd@gmail.com Visit us at-http:// www.rcpimrd.ac.in